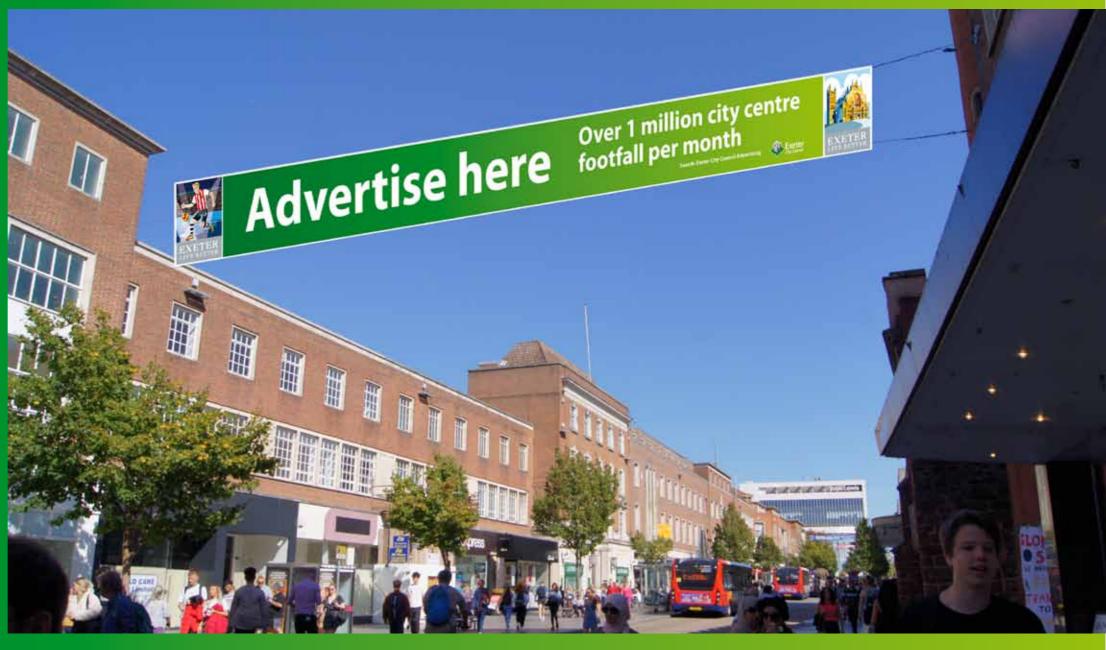

### Street banner advertising throughout Exeter city centre

Exeter City Centre attracts over 1 million people per month and would create a perfect all year round opportunity for unrivalled direct advertising and exposure to shoppers.

We can offer multiple banner locations throughout the city centre with full advertising consent in place.

£150 per week - excludes production & installation