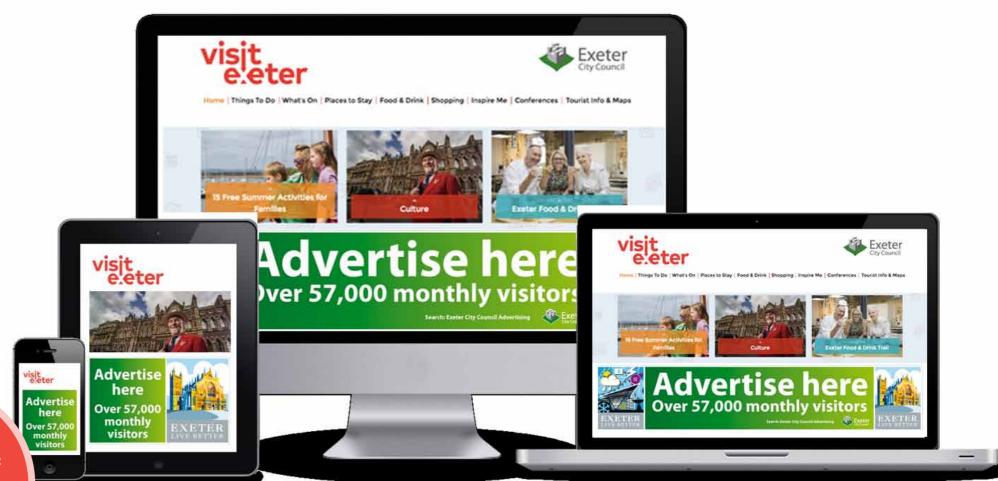

### Visit Exeter website banner adverts

Promote your business to 50,000 unique visitors per month online by placing a web banner on www.visitexeter.com – the official tourism website for Exeter.

Banner adverts link directly to your website. Dimensions are  $300 \times 250$  pixels, and can be supplied either as a JPEG or animated GIF.

#### Price per month

| Visit Exeter            | Member | Non-member |
|-------------------------|--------|------------|
| All pages               | £75    | £150       |
| Sectional               | £50    | £100       |
| Dimensions: 300 x 250px |        | To fi      |

**Dimensions:** 300 x 250px **Files:** Jpeg or Animated Gif

To find out how to become a Visit Exeter member: visit.exeter@exeter.gov.uk