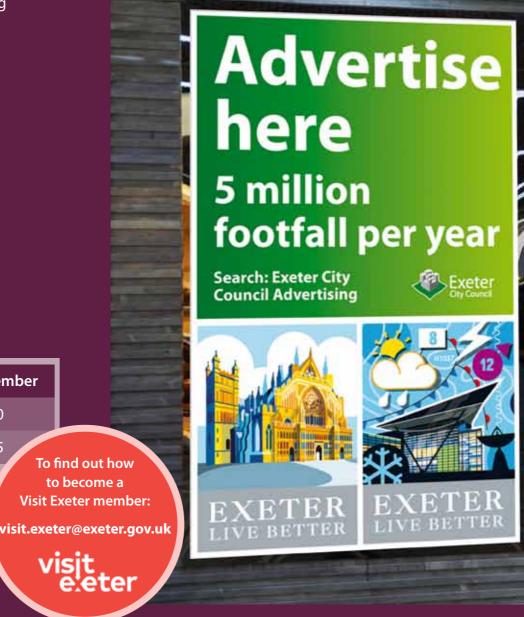

### Digital Advertising Screen at the Guildhall Shopping Centre

Book a spot on our 65 inch digital advertising screens to potentially reach an audience of over 5 million people per year.

Screens available at:

**Dimensions:** 300 x 250px **Files:** Jpeg or Animated Gif

To find out how to become a Visit Exeter member: visit.exeter@exeter.gov.uk