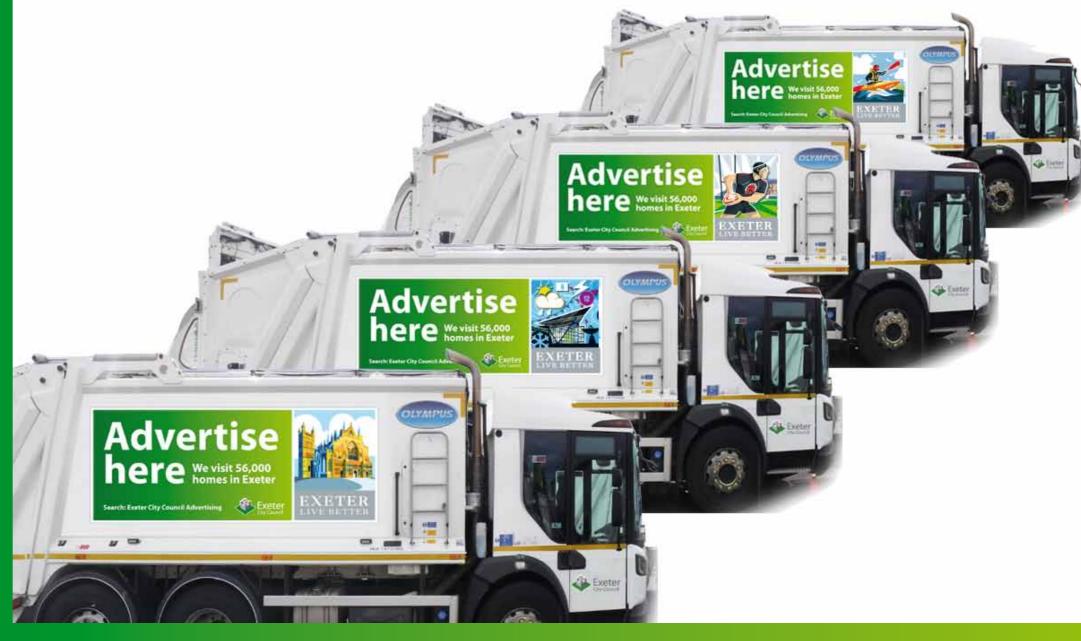

### Vehicle advertising around the city

We have been promoting our recycling messages on the side of our Waste Collection Vehicles for a number of years now and have seen a dramatic increase in the amount of waste recycled - proving it does work.

So we want to give you the opportunity to promote your business, organisation or campaign.

We have a fleet of waste collection vehicles that travel to every street in Exeter, including the city centre, main and side roads, avenues and cul-de-sacs. Advertising on these vehicles creates a moving canvas and is the ideal way to promote your business to residents and the local community.

Waste collection vehicle both sides

£500 per month, per vehicle, for a minimum of three months or £4,000 for 12 months

**Dimensions:** 2370mm wide x 1330mm deep