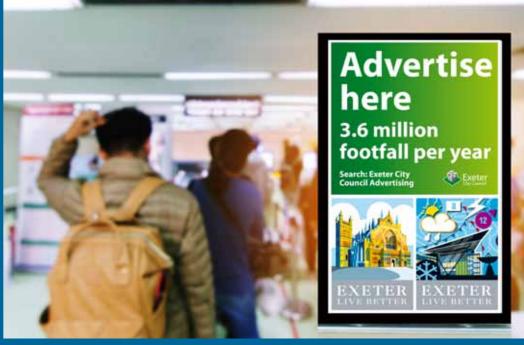

## Digital Advertising opportunities: Exeter St David's Station, Exeter Central Station & Exeter Airport

Book a spot on our 43-inch digital advertising screens at Exeter Central Station, Exeter St David's Station and Exeter Airport to potentially reach millions of passengers per year.

#### Footfall per year:

Exeter St David's - 3.6 million passengers

Exeter Central - 2.5 million passengers

Exeter Airport - Over 500,000 inbound passengers

Screens available at:

Exeter St David's Station Exeter Central Station Exeter Airport Guildhall Shopping Centre