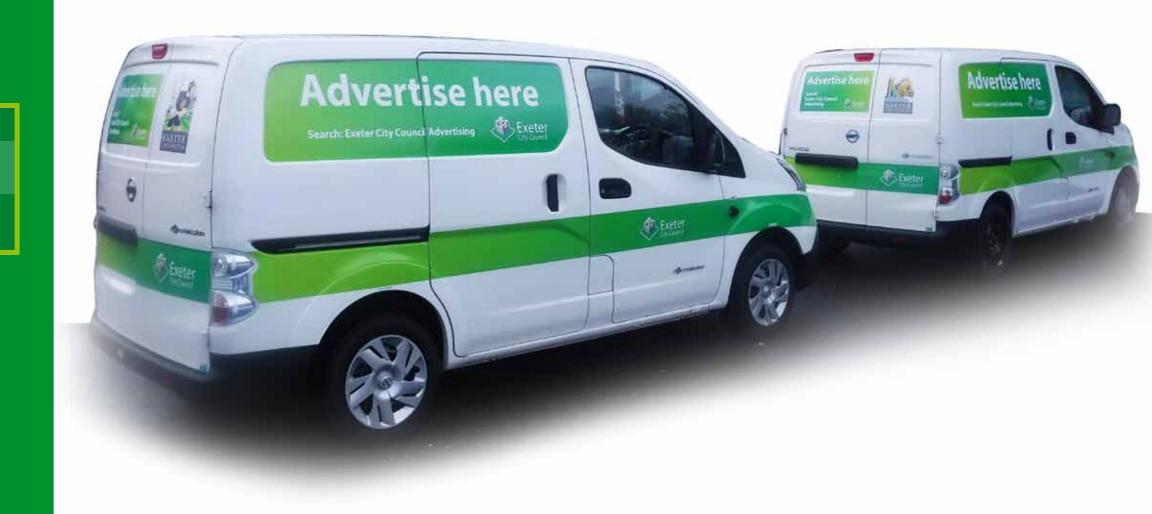

### Vehicle advertising around the city

Reach new audiences by advertising on our fleet of fully electric vans. Our vans offer maximum impact at minimal cost, offering you an amazing return on investment. The electric vans operate through the whole of Exeter on a daily basis and provide the perfect eye catching promotion for your brand.

Electric van both sides and rear

6 months - £700 per vehicle 12 months - £1,000 per vehicle

Side panels: 1650mm x 430mm
Rear door: 700mm x 340mm