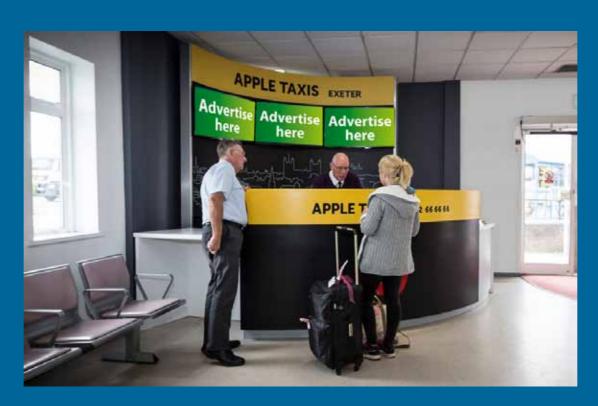

## Digital Advertising opportunities: Exeter St David's Station, Exeter Central Station & Exeter Airport

Book a spot on our 43-inch digital advertising screens at Exeter Central Station, Exeter St David's Station and Exeter Airport to potentially reach millions of passengers per year.

#### Footfall per year:

Exeter St David's - 3.6 million passengers

Exeter Central - 2.5 million passengers

Exeter Airport - Over 500,000 inbound passengers

Screens available at:

Exeter St David's Station Exeter Central Station Exeter Airport Guildhall Shopping Centre